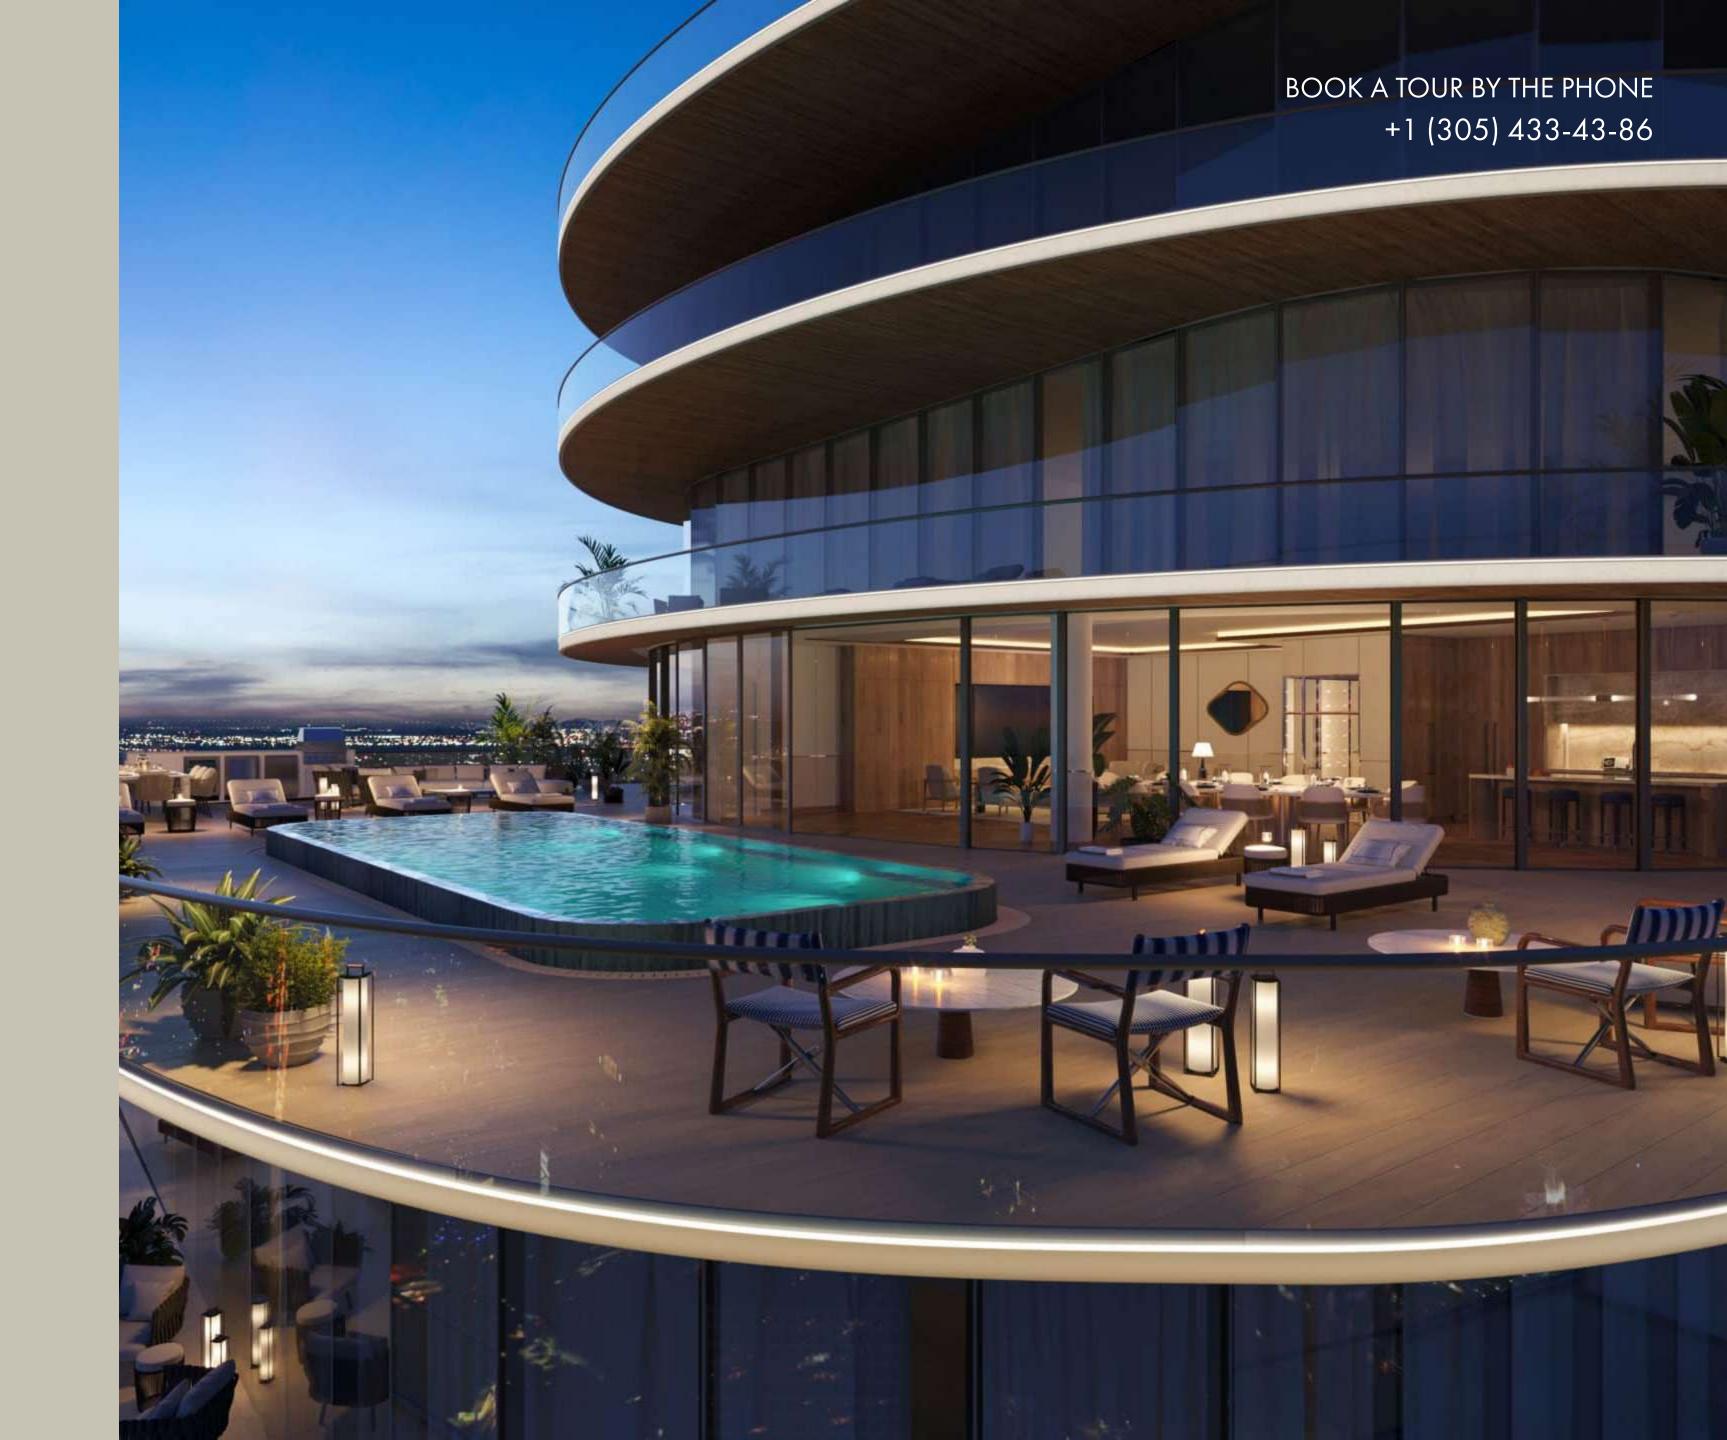

### UNMATCHED LUXURY AND SERVICE

Residents of Brickell Key benefit from a variety of amenities within walking distance. The island features a walking/jogging path that circles its perimeter, providing an excellent route for outdoor exercise with stunning views. Additionally, there are green spaces, children's playgrounds, and a marketplace that includes dining options, a grocery store, and other services catering to the daily needs of residents.