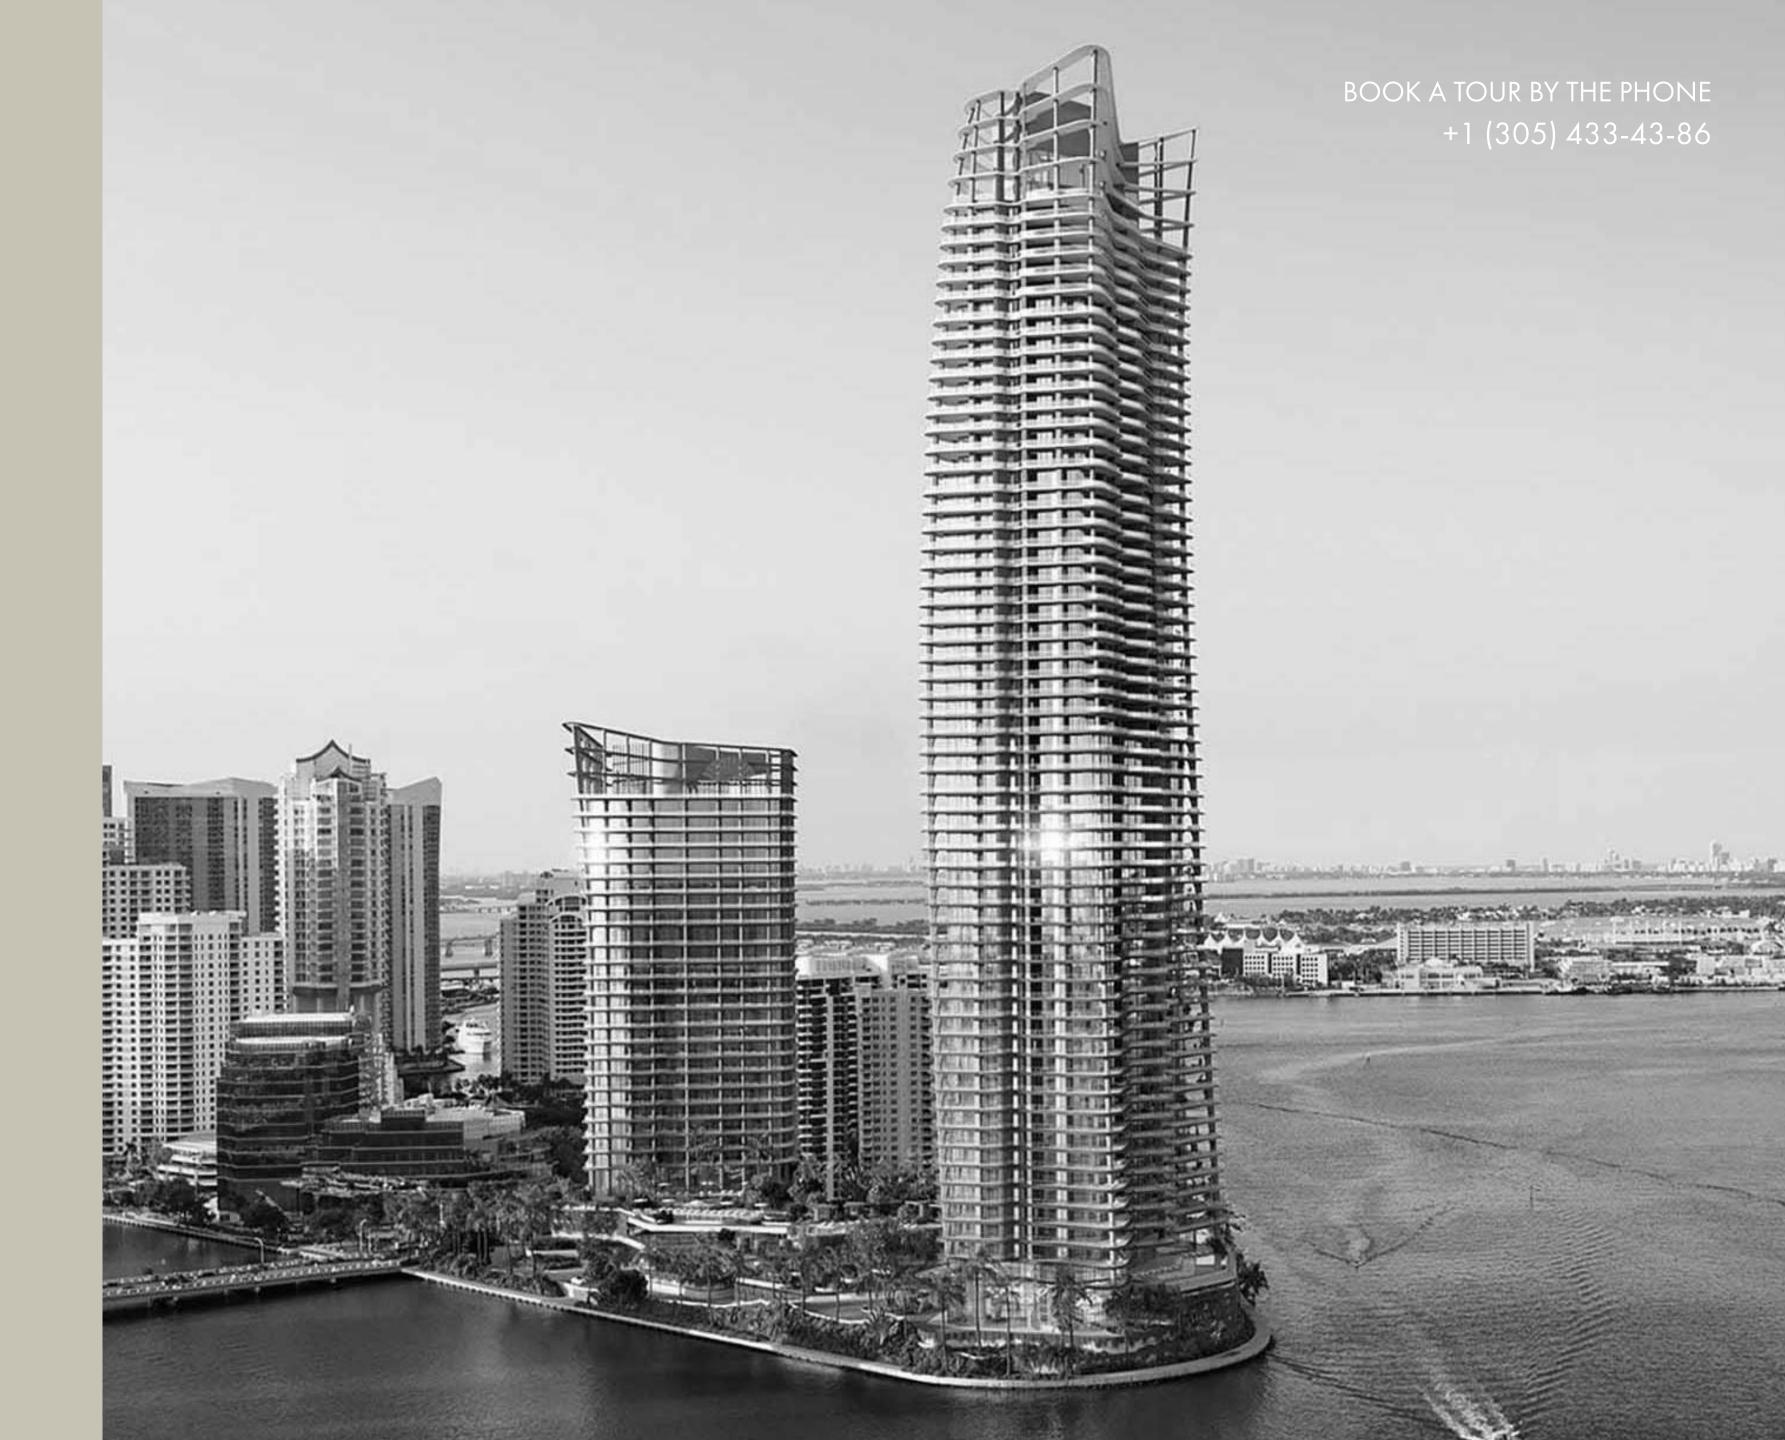

#### ARCHITECTURAL EXCELLENCE

Mandarin Residences Miami, an ambitious and visionary architectural project, has been conceptualized to grace the prestigious area of Brickell Key, Miami. With the proposed plans encompassing two super-tall towers – one reaching 800 feet and the other 400 feet – The Residences at Mandarin Oriental, Miami, will stand majestically over 800 feet tall and house 220 residential units and, he second, a Mandarin Oriental hotel, is set to rise approximately 400 feet, boasting 151 guest rooms, 61 private residences, and 28 hotel residences.