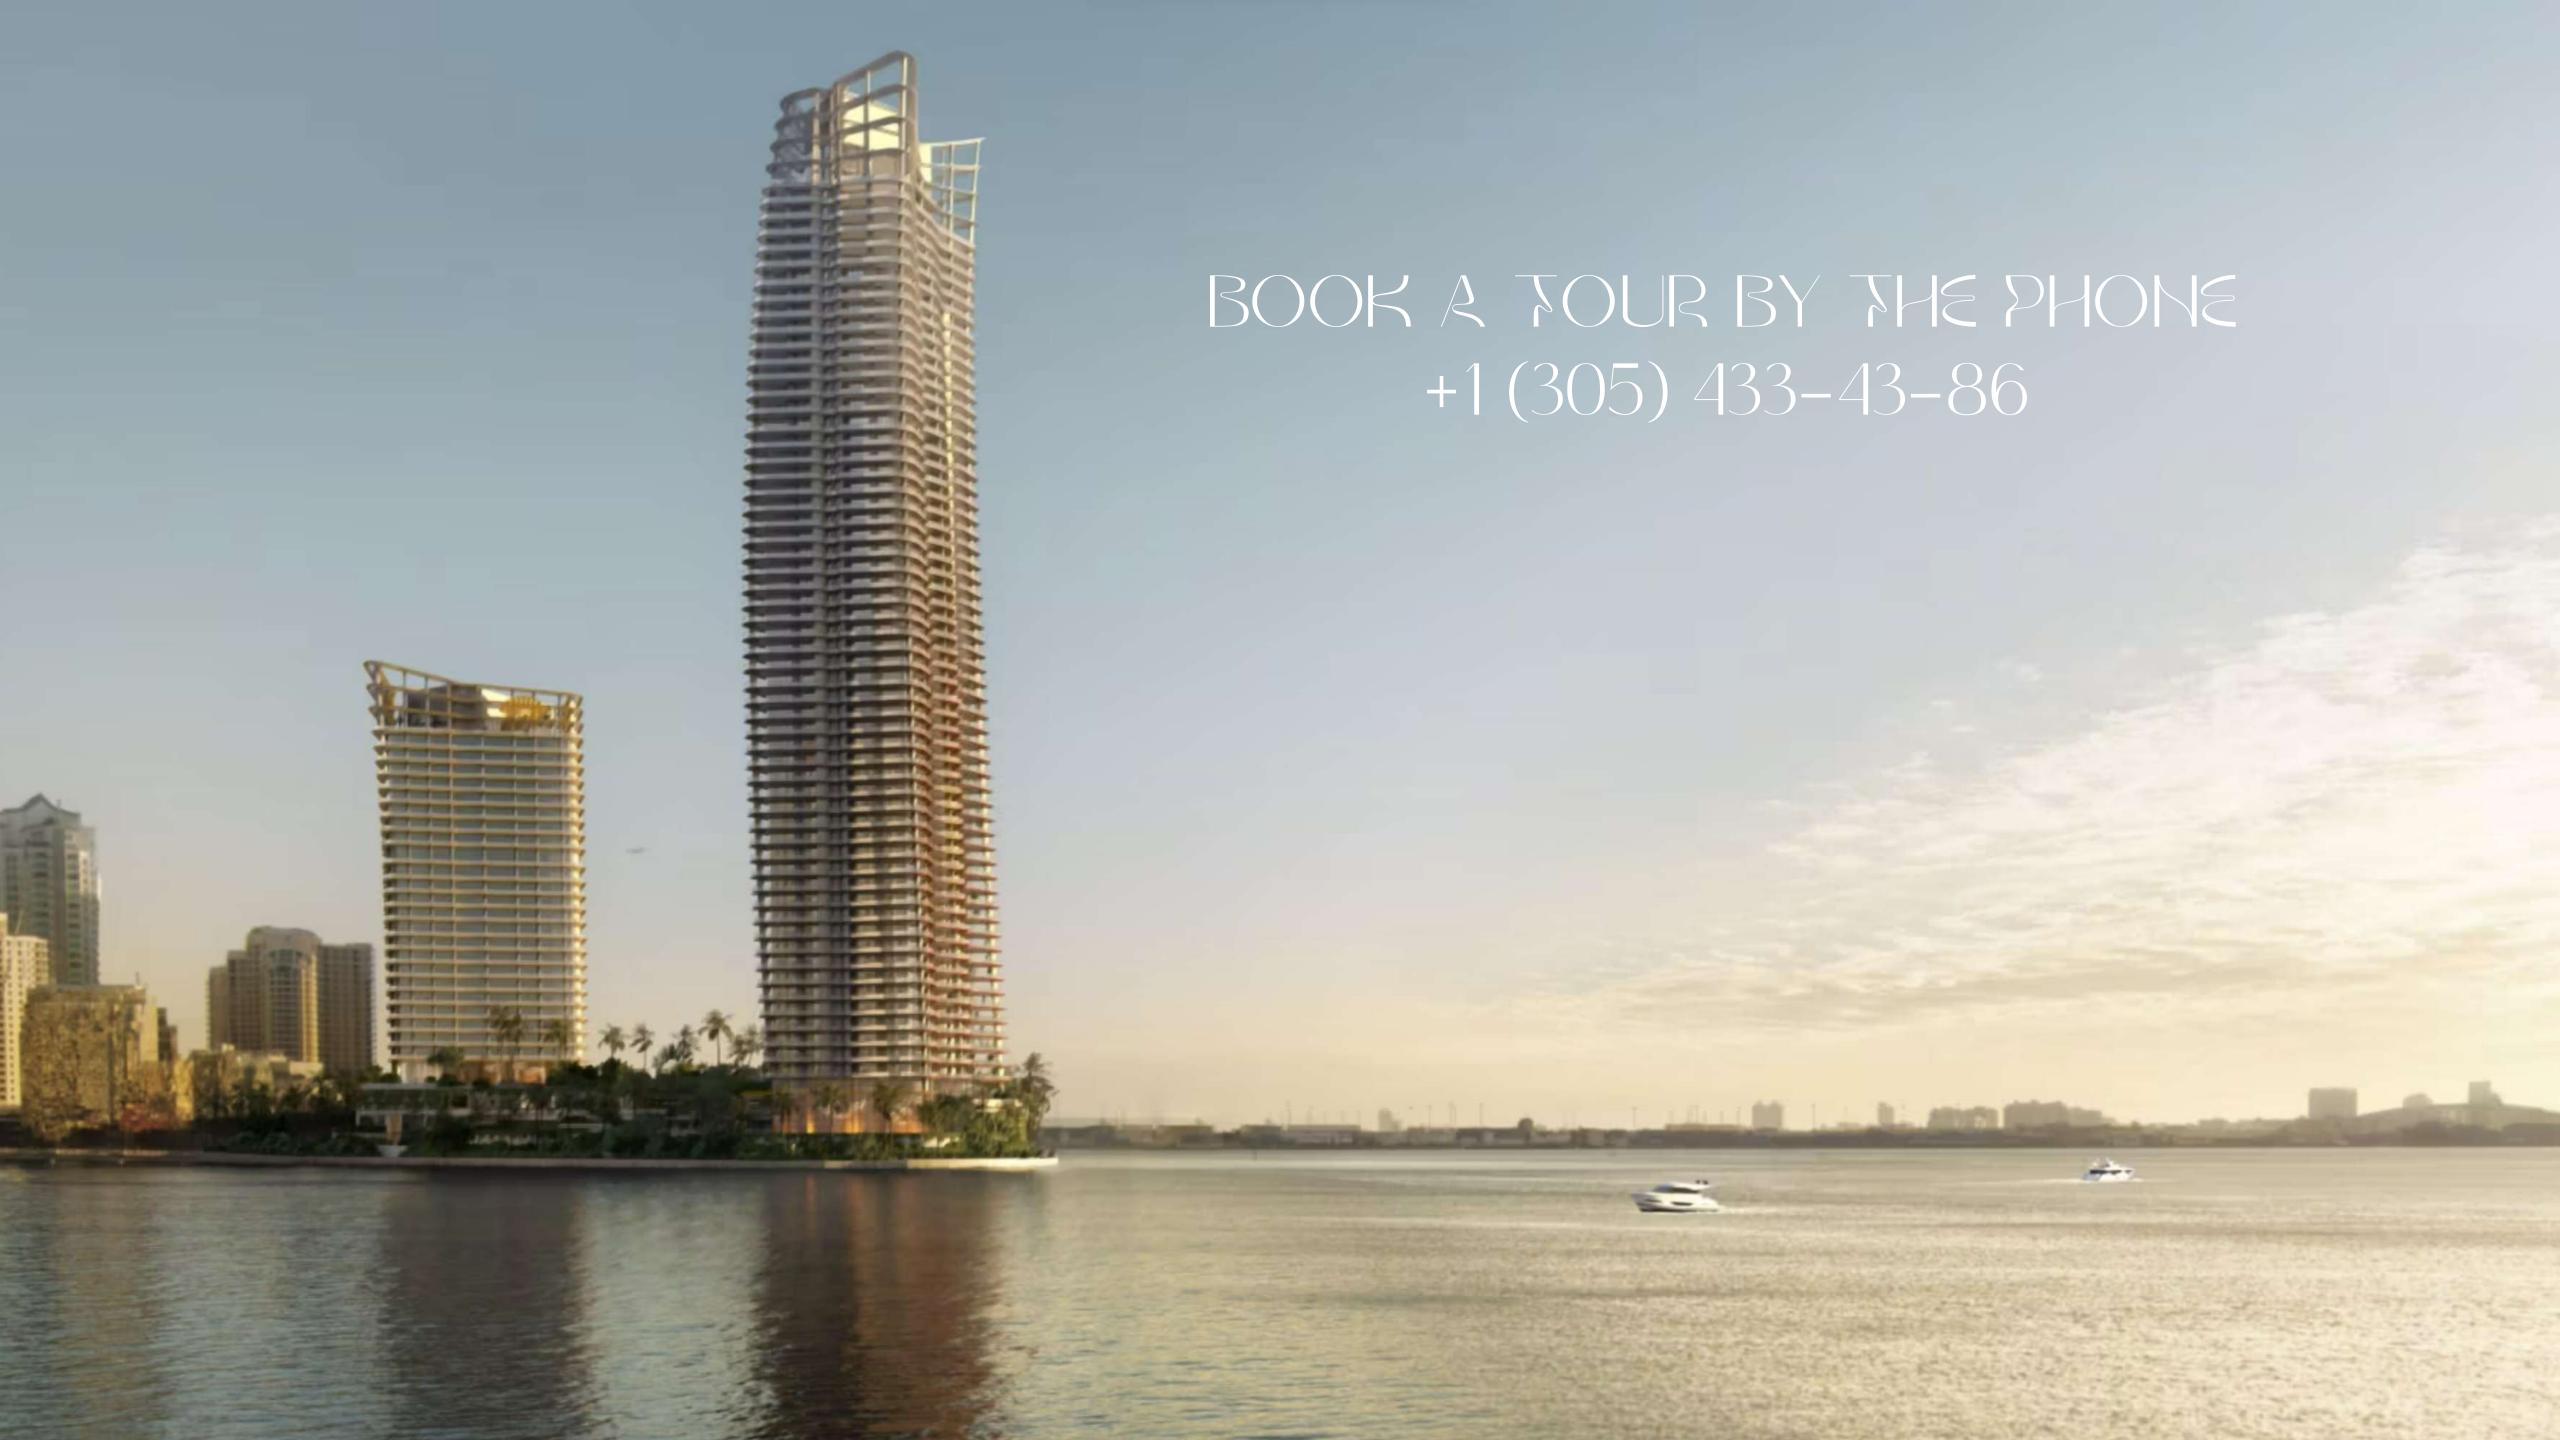

#### ARCHITECTURAL EXCELLENCE

Mandarin Residences Miami, an ambitious and visionary architectural project, has been conceptualized to grace the prestigious area of Brickell Key, Miami. With the proposed plans encompassing two super-tall towers – one reaching 800 feet and the other 400 feet – The Residences at Mandarin Oriental, Miami, will stand majestically over 800 feet tall and house 220 residential units and, he second, a Mandarin Oriental hotel, is set to rise approximately 400 feet, boasting 151 guest rooms, 61 private residences, and 28 hotel residences.