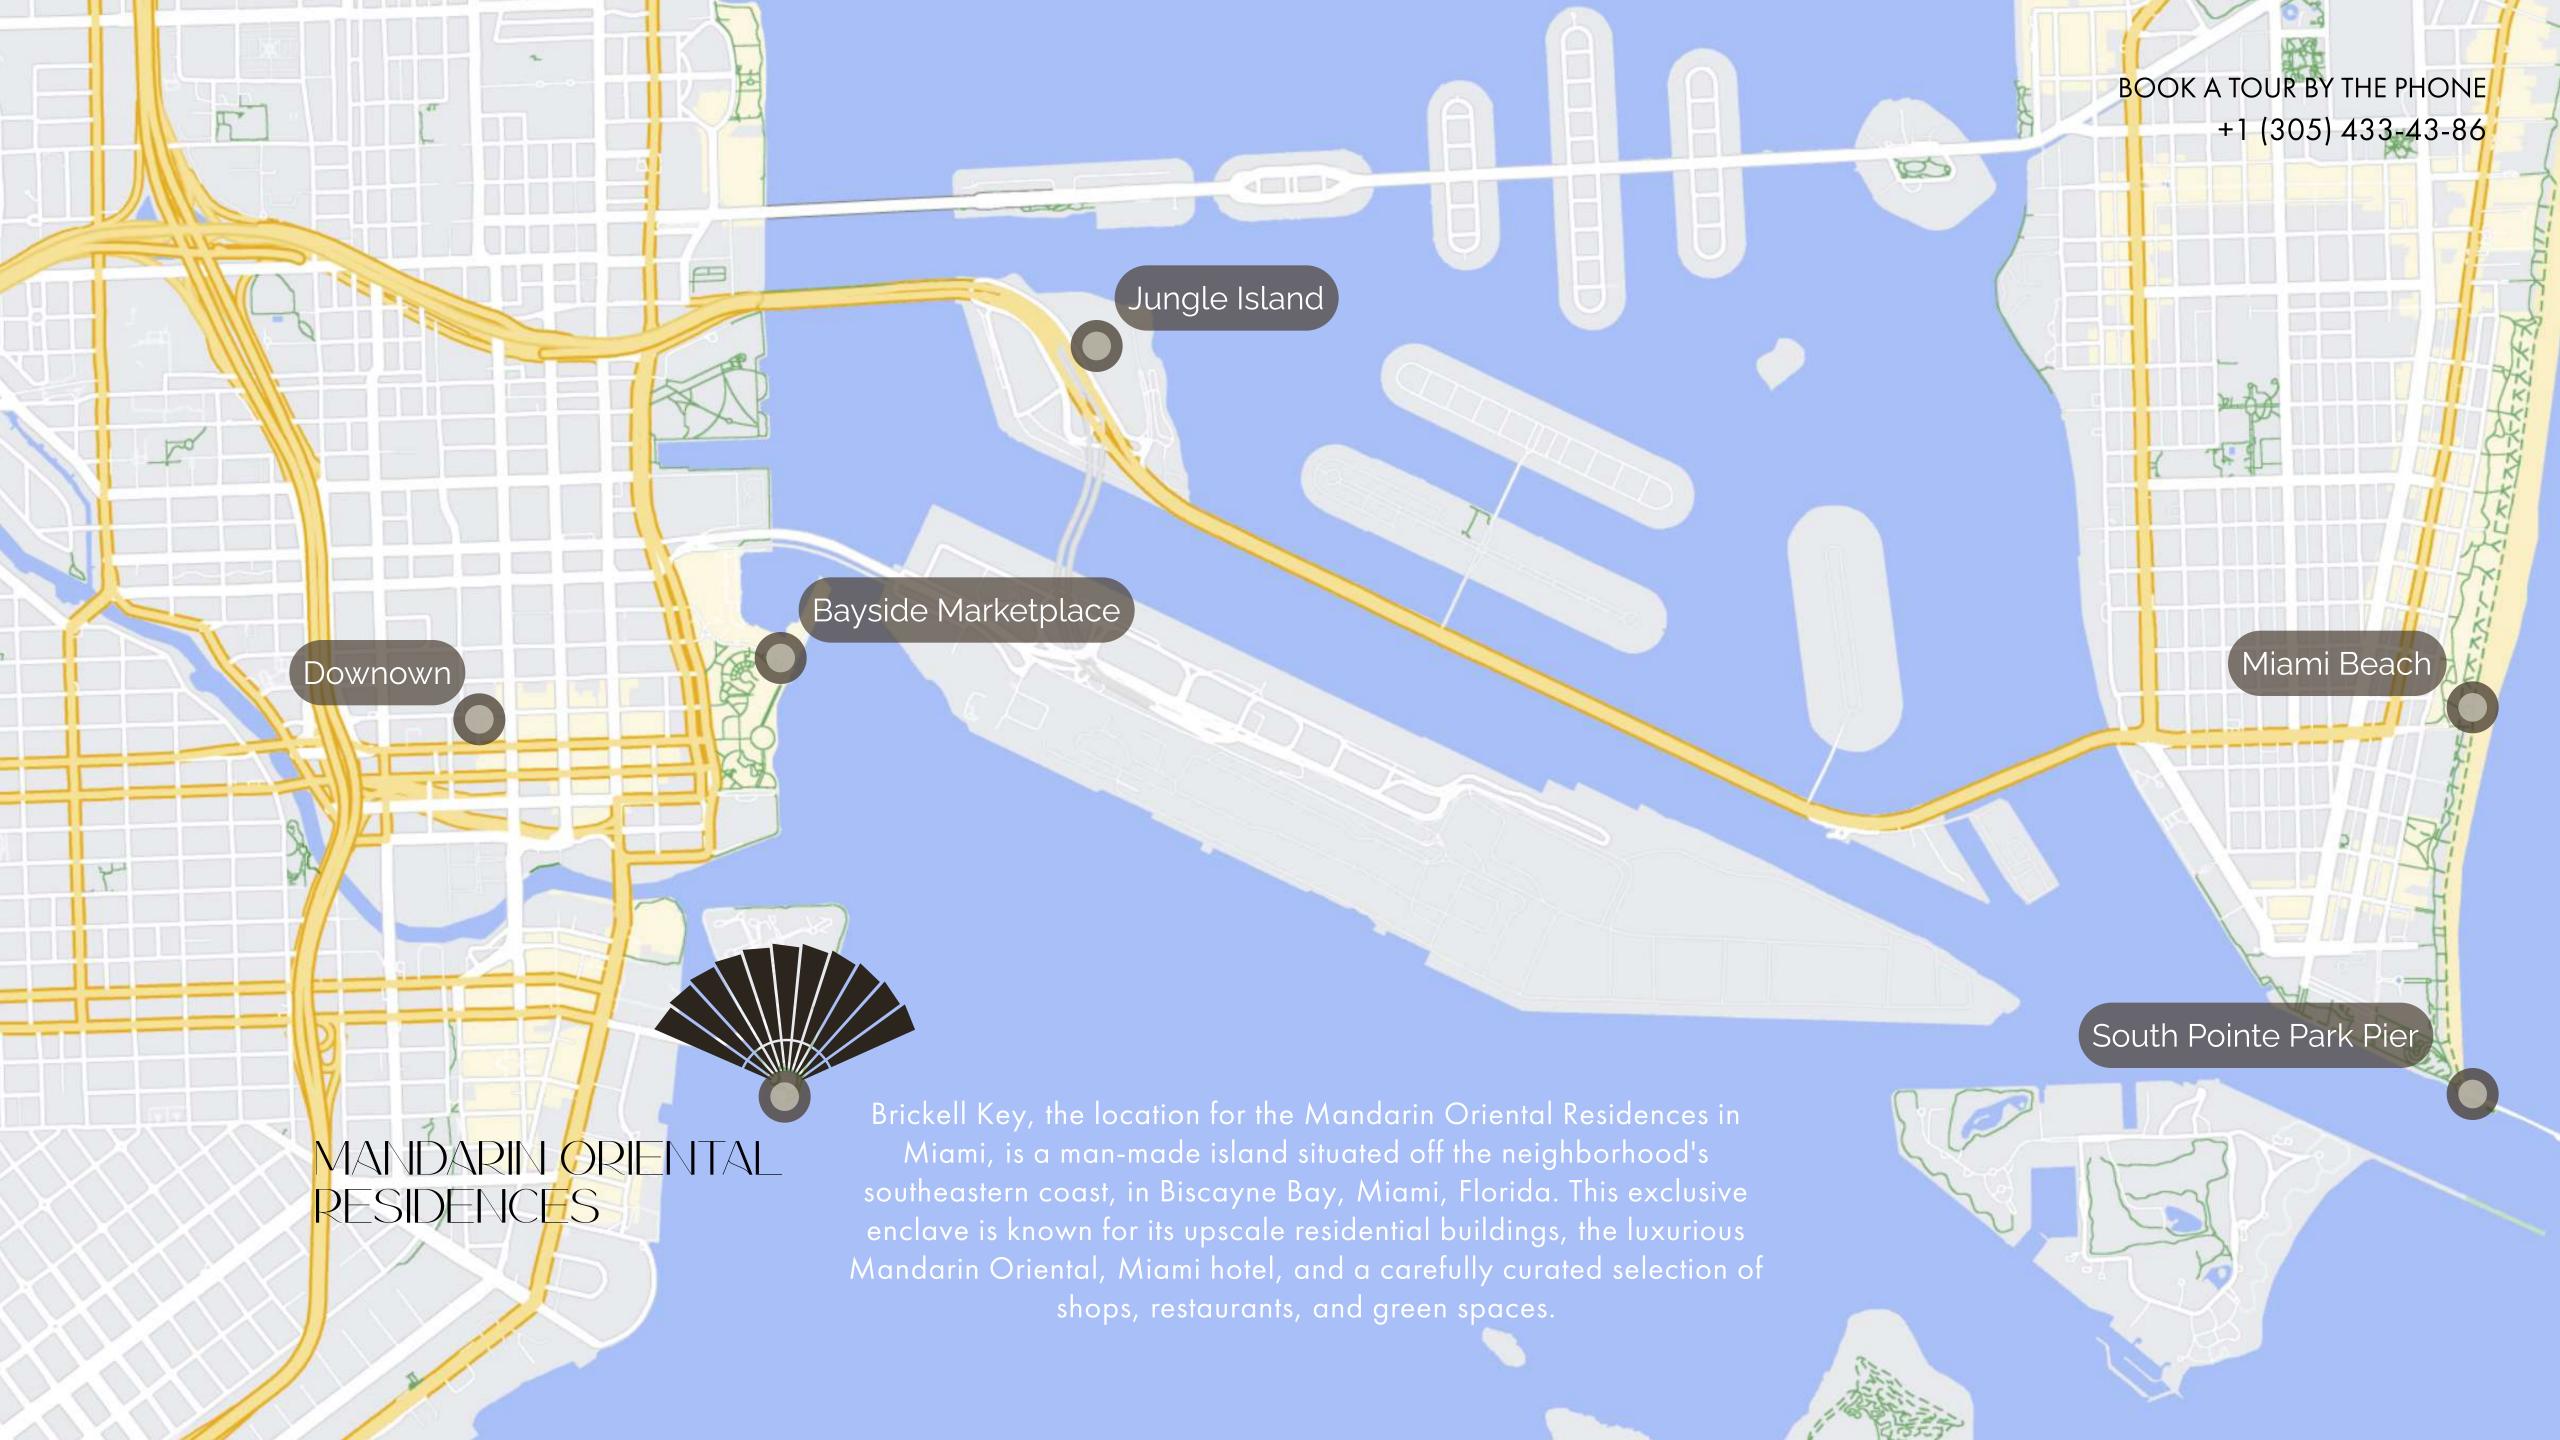

# UPSCALE RESIDENTIAL COMMUNITY

Brickell Key is synonymous with luxury living.

The island is home to several high-end condominiums and apartments, offering residents spectacular views of the Miami skyline, Biscayne Bay, and the Atlantic Ocean. Living in Brickell Key means enjoying the privacy and security of an island community, with the convenience of city life just moments away.

### UNMATCHED LUXURY AND SERVICE

Residents of Brickell Key benefit from a variety of amenities within walking distance. The island features a walking/jogging path that circles its perimeter, providing an excellent route for outdoor exercise with stunning views. Additionally, there are green spaces, children's playgrounds, and a marketplace that includes dining options, a grocery store, and other services catering to the daily needs of residents.